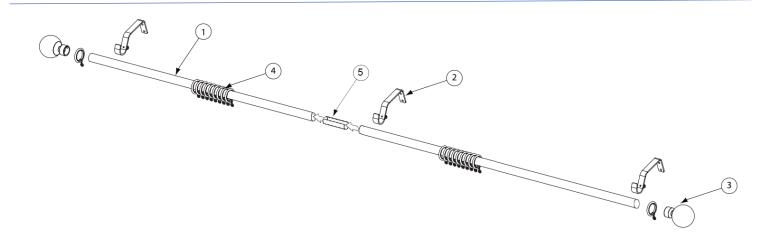

Fix bracket securely

Join poles if required

Place pole into brackets tight screw on underside

Place one ring on end and fit finial. Tighten screw.

|       |         | Pole Length |      |      |      |
|-------|---------|-------------|------|------|------|
| Parts |         | 1.2m        | 1.8m | 2.4m | 3.0m |
| 1     | Pole    | 1           | 1    | 2    | 2    |
| 2     | Bracket | 2           | 2    | 3    | 3    |
| 3     | Finial  | 2           | 2    | 2    | 2    |
| 4     | Rings   | 12          | 18   | 24   | 30   |
| 5     | Joiner  |             |      | 1    | 1    |