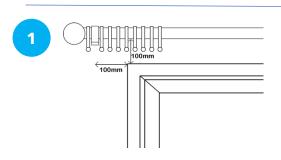

## FITTING GUIDE

What you will need

Before fitting your new curtain pole, please read the following instructions and check the contents of your pack against the table below.

Cut pole down if required

Mark and drill holes

Fix bracket securely

Join poles if required

Place pole into brackets tight screw on underside

Place one ring on end and fit finial. Tighten screw.

|       |         | Pole Length |      |      |      |
|-------|---------|-------------|------|------|------|
| Parts |         | 1.2m        | 1.8m | 2.4m | 3.0m |
| 1     | Pole    | 1           | 1    | 2    | 2    |
| 2     | Bracket | 2           | 2    | 3    | 3    |
| 3     | Finial  | 2           | 2    | 2    | 2    |
| 4     | Rings   | 12          | 18   | 24   | 30   |
| 5     | Joiner  |             |      | 1    | 1    |