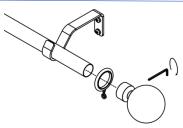

Fix bracket securely

Join poles if required

Place pole into brackets tight screw on underside

Place one ring on end and fit finial. Tighten screw.

|       |         | Pole Length |      |      |      |
|-------|---------|-------------|------|------|------|
| Parts |         | 1.2m        | 1.8m | 2.4m | 3.0m |
| 1     | Pole    | 1           | 1    | 2    | 2    |
| 2     | Bracket | 2           | 2    | 3    | 3    |
| 3     | Finial  | 2           | 2    | 2    | 2    |
| 4     | Rings   | 12          | 18   | 24   | 30   |
| 5     | Joiner  |             |      | 1    | 1    |