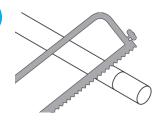

## FITTING GUIDE

What you will need

Before fitting your new curtain pole, please read the following instructions and check the contents of your pack against the table below.

Cut pole down if required

Mark and drill holes