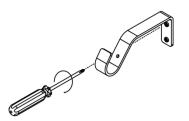

Fix bracket securely

Join poles if required

Place pole into brackets tight screw on underside

Place one ring on end and fit finial. Tighten screw.

|       |         | Pole Length |      |      |      |
|-------|---------|-------------|------|------|------|
| Parts |         | 1.2m        | 1.8m | 2.4m | 3.0m |
| 1     | Pole    | 1           | 1    | 2    | 2    |
| 2     | Bracket | 2           | 2    | 3    | 3    |
| 3     | Finial  | 2           | 2    | 2    | 2    |
| 4     | Rings   | 12          | 18   | 24   | 30   |
| 5     | Joiner  |             |      | 1    | 1    |