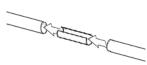

Fix bracket securely

Join poles if required

Place pole into brackets tight screw on underside

Place one ring on end and fit finial. Tighten screw.

|       |         | Pole Length |      |      |      |
|-------|---------|-------------|------|------|------|
| Parts |         | 1.2m        | 1.8m | 2.4m | 3.0m |
| 1     | Pole    | 1           | 1    | 2    | 2    |
| 2     | Bracket | 2           | 2    | 3    | 3    |
| 3     | Finial  | 2           | 2    | 2    | 2    |
| 4     | Rings   | 12          | 18   | 24   | 30   |
| 5     | Joiner  |             |      | 1    | 1    |